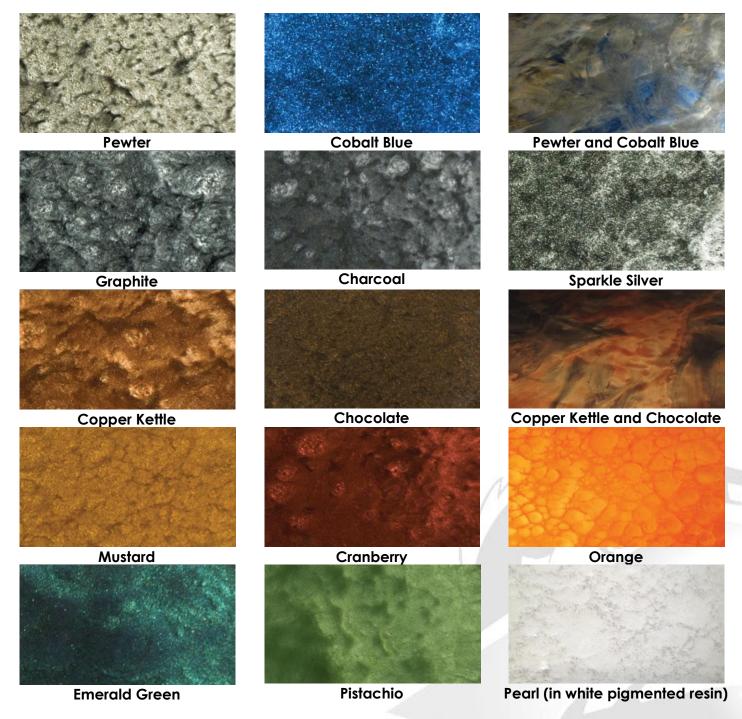

## **Metallic and Pearlescent Effects**

Printed color chart approximates actual color. Final color appearance is affected by lighting, surface texture and method of application. Two or more metallic powders can be combined to produce a metallic effect. Final color approval should be made from physical samples produced by the installing contractor. Depending on sealer selection, a clear gloss or clear satin top coat may be required to achieve the desired look.